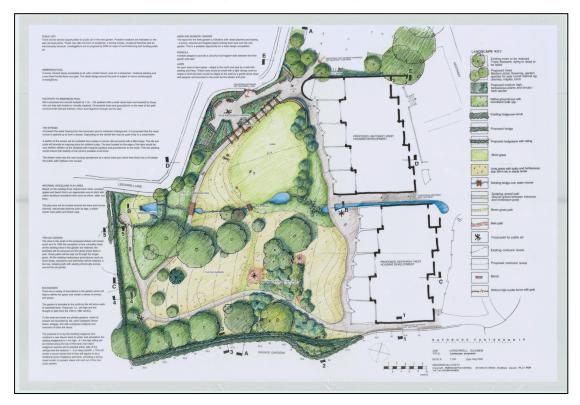

# Leechwell Garden Association

Community Spaces Grant Application (Stage 2) URN: JWES-7VGG56

Supporting Document No. 3 Location and Site Plans

#### Location and Site Plans of the Leechwell Garden

### **Location Maps of Totnes**





These maps show the location of the Garden – just off Heath Way to the south of the centre of Totnes. The garden is surrounded by the gardens of private houses on three sides and by the wall of the footpath that runs to the Leechwell on the other.

The garden measures some 53m by 60m (at its widest) and has an area of roughly 2500 sg m ( $\frac{1}{4}$  of a hectare).

### Location and Site Plans of the Leechwell Garden

## Original 2006 Design



### Current 2010 Plan



High-resolution versions of these plans are available on the LGA website at <a href="http://leechwellgarden.org.uk/JWES-7VGG56">http://leechwellgarden.org.uk/JWES-7VGG56</a>