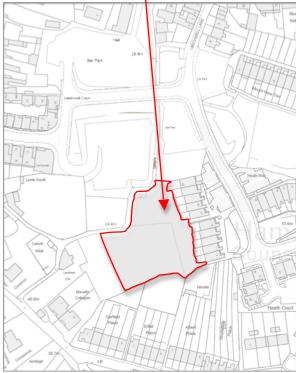

### **Location Maps of Totnes**

These maps show the location of the Garden – just off Heath Way to the south of the centre of Totnes. The garden is surrounded by the gardens of private houses on three sides and by the wall of the footpath that runs to the Leechwell on the other.

The garden measures some 53m by 60m (at its widest) and has an area of roughly 2500 sg m ( $\frac{1}{4}$  of a hectare).