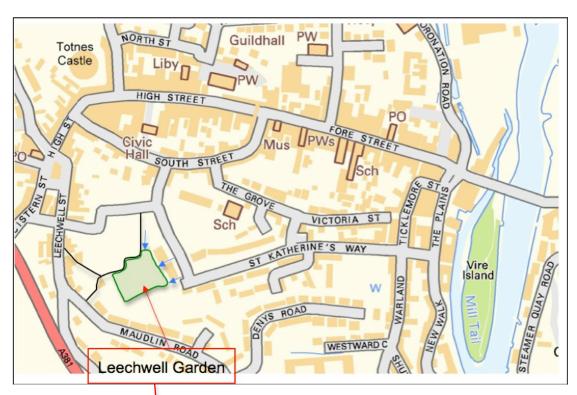

### **Location Maps of Totnes**

These maps show the location of the Garden – just off Heath Way to the south of the centre of Totnes. The garden is surrounded by the gardens of private houses on three sides and by the wall of the footpath that runs to the Leechwell on the other.

The garden measures some 53m by 60m (at its widest) and has an area of roughly 2500 sg m ( $\frac{1}{4}$  of a hectare).